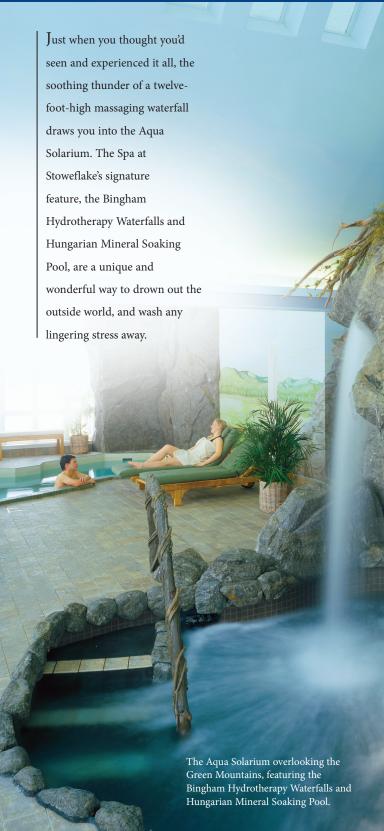

Spa Poolside Café

A sample day at the Spa...

8:30 AM

Check in and enjoy morning tea or fresh squeezed orange juice

9:00 AM

Attend a Pilates class to invigorate the mind/body connection

10:30 AM

Enter the Aqua Solarium and soak in waterfalls and a mineral bath