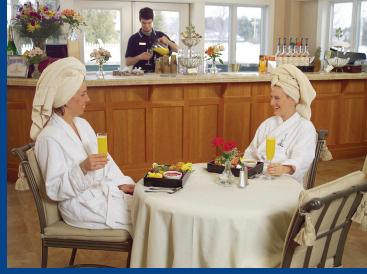

Spa Poolside Café

A sample day at the Spa...

8:30 AM

Check in and enjoy morning tea or fresh squeezed orange juice

9:00 AM

Attend a Pilates class to invigorate the mind/body connection

10:30 AM

Enter the Aqua Solarium and soak in waterfalls and a mineral bath

11:30 AM

Browse magazines and relax fireside before your treatment

12:00 PM

Relaxing Well-Being Massage

1:00 PM

Enjoy a Harvest Cuisine Lunch in the Spa Poolside Café

2:00 PM

Cleansing Custom Facial