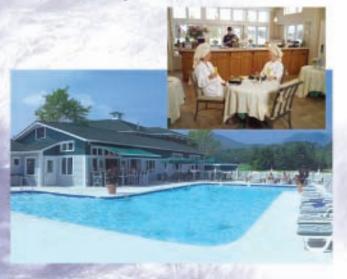

Numerous membership benefits include use of our worldclass Spa, award-winning dining, year-round swimming pools, five fitness centers, professional golf facilities, tennis, squash/racquetball, exclusive offers, discounts and much more! The Club offers over 60 group fitness classes and activities weekly. Located on Stowe's Recreation Path, The Club also sponsors year-round outdoor activities, including mountain biking, roller blading, cross-country skiing, snowshoeing and Nordic Walking.

The Sports & Wellness Center features:

- Five fitness studios: State-of-the-art Spinning<sup>™</sup> studio, Yoga/Aerobic Studio, Women's Fitness Center, Cybex Cardio & Weight Studio and Stretching Room- plus over 60 classes per week.
- Stowe's only racquetball/squash court
- Year-round indoor and outdoor pools and an outdoor Jacuzzi with radiant heat pool decks
- Professional golf practice facilities, including a par-3, nine-hole course, practice range and putting green
- Hard-Tru Clay tennis courts
- Lawn games, including croquet, volleyball, horseshoes and badminton
- 5k of groomed, winter trails on property for cross-country skiing, snowshoeing or nature walks
- Spa Poolside Café: Seasonal indoor/outdoor café serving Spa Cuisine, other healthy menu items and a variety of beverages